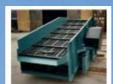

#### Screen

Screening area is 5200 x 1500 mm, two deck, four bearing resting on air inflated rubber cushions, walkway around screen with a access ladder.

Also available in the Mockeln Range:

Conveyors

Feeders