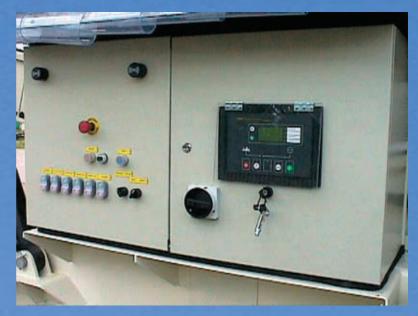

All controls are incorporated in a water proof control panel.

- Swedish design & quality
- Built to last in Quarry applications
- Mockeln air inflated rubber cushions
- Four bearing screen box
- 380 V and 220 V power supplied by an on board generator

Power is supplied by a diesel generator. The plant can also be ran from the mains power supply.

| A      | В       | С      | D      | Е      | F      | G      | Н      | J      | K      |
|--------|---------|--------|--------|--------|--------|--------|--------|--------|--------|
| 5225   | 4850    | 3400   | 4470   | 6300   | 5050   | 14750  | 19340  | 4950   | 6190   |
| 17' 2' | 15' 11" | 11' 2" | 14' 8" | 20' 8" | 16' 7" | 48' 5" | 63' 5" | 16' 3" | 20' 4" |