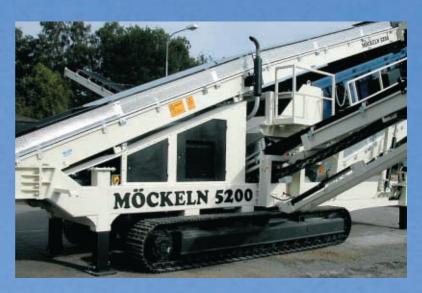

# Eurotrack 5200

The Eurotrack is the latest screening plant to be launched by Mockeln while incorporating many of the advantages of the old S We have introduced many new features in the Eurotrack. This robust quarry plant with the unique Mockeln ball deck fitted is conscreening product to an aperture of 3 mm square mesh.

Screening diameter is 5200 x 1500 mm, two decks resting on the Mockeln designed four piece air inflated rubber cushions. The screen box also has the advantage of a hydraulic angel adjustment fitted as standard.

#### Screen

Screening area is 5200 x 1500 mm, two deck, four bearing resting on air inflated rubber cushions, walkway around screen with a access ladder.

Also available in the Mockeln Range:

Conveyors

Feeders