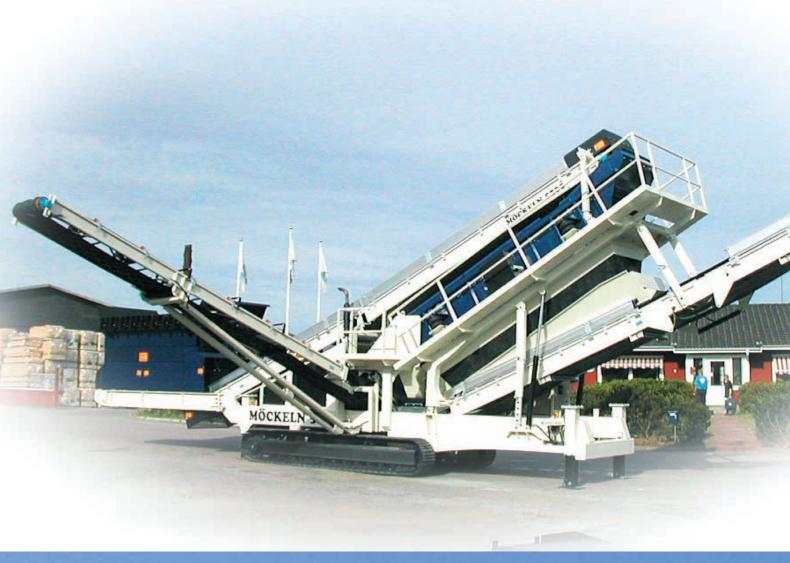

# Eurotrack 5200

The Eurotrack is the latest screening plant to be launched by Mockeln while incorporating many of the advantages of the old S We have introduced many new features in the Eurotrack. This robust quarry plant with the unique Mockeln ball deck fitted is conscreening product to an aperture of 3 mm square mesh.

Screening diameter is 5200 x 1500 mm, two decks resting on the Mockeln designed four piece air inflated rubber cushions. The screen box also has the advantage of a hydraulic angel adjustment fitted as standard.

#### Screen

Screening area is 5200 x 1500 mm, two deck, four bearing resting on air inflated rubber cushions, walkway around screen with a access ladder.

Also available in the Mockeln Range:

Conveyors

Feeders