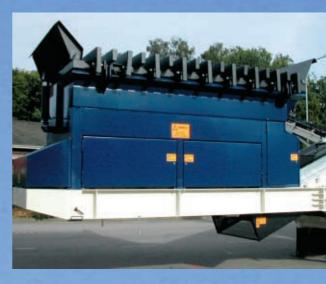

#### Screen

Screening area is 5200 x 1500 mm, two deck, four bearing resting on air inflated rubber cushions, walkway around screen with a access ladder.

Also available in the Mockeln Range:

Conveyors

Feeders