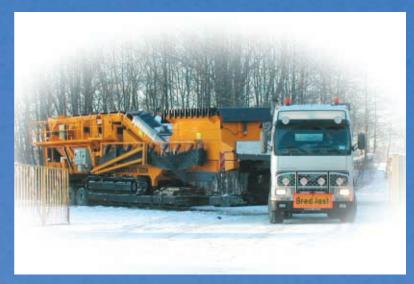

6cu/mt hopper with a variable speed belt feeder, the grid always lies flat for ease of loading. A vibrating pan feeder can also be fitted as an optional extra.

VH8 Mockeln. apable of

Compact design for road transport with a hydraulic assisted quick set up time.