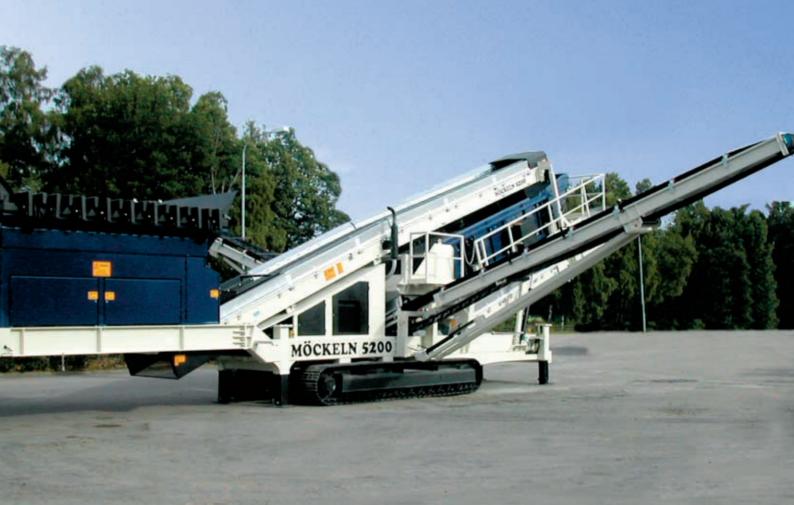

# Eurotrack 5200

The Eurotrack is the latest screening plant to be launched by Mockeln while incorporating many of the advantages of the old S We have introduced many new features in the Eurotrack. This robust quarry plant with the unique Mockeln ball deck fitted is conscreening product to an aperture of 3 mm square mesh.

Screening diameter is 5200 x 1500 mm, two decks resting on the Mockeln designed four piece air inflated rubber cushions. The screen box also has the advantage of a hydraulic angel adjustment fitted as standard.

6cu/mt hopper with a variable speed belt feeder, the grid always lies flat for ease of loading. A vibrating pan feeder can also be fitted as an optional extra.

VH8 Mockeln. apable of

Compact design for road transport with a hydraulic assisted quick set up time.

#### Screen

Screening area is 5200 x 1500 mm, two deck, four bearing resting on air inflated rubber cushions, walkway around screen with a access ladder.

Also available in the Mockeln Range:

Conveyors

Feeders