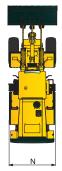

DIMENSIONS
All dimensions are approximate.

| Description |                     | UNIT      | HL960                                | HL960XT     |  |
|-------------|---------------------|-----------|--------------------------------------|-------------|--|
| Bucket type | 1                   | General p | General purpose bolt-on cutting edge |             |  |
| A. Dumping  | g clearance at max. | mm        | 2,935                                | 3,365       |  |
| height ar   | nd 45° dump angle   | (ft-in)   | (9' 7.5")                            | (11' 0.5")  |  |
|             |                     |           |                                      |             |  |
| B. Reach    | Full lift           | mm        | 1,295                                | 1,390       |  |
|             |                     | (ft-in)   | (4' 3.0")                            | (4' 6.7")   |  |
|             | 2,134 mm            | mm        | 1,825                                | 2,230       |  |
|             | height (7 feet)     | (ft-in)   | (5' 11.9")                           | (7' 3.8")   |  |
| C. Digging  | depth               | mm (in)   | 90 (3.5")                            | 145 (5.7")  |  |
| D. Overall  | on ground           | mm        | 8,140                                | 8,695       |  |
| length      |                     | (ft-in)   | (26' 8.5")                           | (28' 6.3")  |  |
|             | at carry            | mm        | 8,030                                | 8,530       |  |
|             |                     | (ft-in)   | (26' 4.1")                           | (27' 11.8") |  |

| Description       |                  | UNIT    | HL960      | HL960XT     |
|-------------------|------------------|---------|------------|-------------|
| E. Overall height |                  | mm      | 5,640      | 6,070       |
| (fully raise      | ed)              | (ft-in) | (18' 6.0") | (19' 11.0") |
| F. Bucket piv     | vot height       | mm      | 4,105      | 4,535       |
| (max)             |                  | (ft-in) | (13' 5.6") | (14' 10.5") |
| G. Front ove      | erhang           | mm      | 2,810      | 3,275       |
|                   |                  | (ft-in) | (9' 2.6")  | (10' 8.9")  |
| H. Wheelba        | se               | mm      | 3,300      | 3,300       |
|                   |                  | (ft-in) | (10' 9.9") | (10' 9.9")  |
| I. Ground cl      | earance          | mm      | 410        | 410         |
|                   |                  | (ft-in) | (1' 4.1")  | (1' 4.1")   |
| J. Height ov      | er exhaust       | mm      | 3,360      | 3,360       |
|                   |                  | (ft-in) | (11' 0.3") | (11' 0.3")  |
| K. Height ov      | ver cab          | mm      | 3,450      | 3,450       |
|                   |                  | (ft-in) | (11' 3.8") | (11' 3.8")  |
| L. Rollback       | on ground        | deg     | 42         | 42          |
| angle             | at carry         | deg     | 47         | 48          |
| M. Dump ar        | ngle             | deg     | 50         | 50          |
| Clearance c       | ircle, over      | mm      | 13,150     | 13,600      |
| bucket (carr      | y position)      | (ft)    | (43.14)    | (44.62)     |
| Clearance c       | ircle,           | mm      | 11,836     | 11,836      |
| outside of ti     | outside of tires |         | (38.83)    | (38.83)     |
| Clearance c       | ircle,           | mm      | 6,368      | 6,368       |
| inside of tires   |                  | (ft)    | (20.89)    | (20.89)     |
| N. Overall        | with             | mm      | 2,900      | 2,900       |
| width             | bucket           | (ft-in) | (9' 6.2")  | (9' 6.2")   |
|                   | without          | mm      | 2,770      | 2,770       |
|                   | bucket           | (ft-in) | (9' 1.1")  | (9' 1.1")   |
|                   |                  |         |            |             |